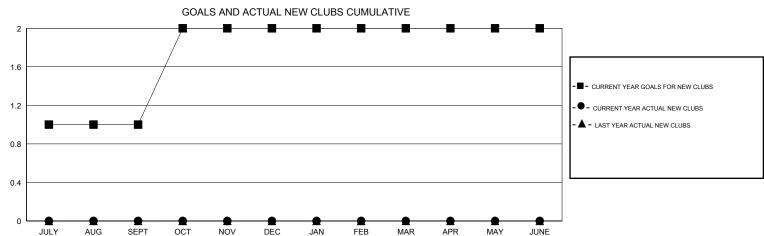

14

13

12

or transfers) 0 0 30 JULY/AUG/SEPT JULY/AUG/SEPT 0 0 1 30 OCT/NOV/DEC OCT/NOV/DEC 0 0 -5 JAN/FEB/MAR JAN/FEB/MAR 0 0 0 APR/MAY/JUNE APR/MAY/JUNE -5

| DROPPED CLUBS: 0  DROPPED MEMBERS |     | 20 CLUBS OF 48 ADDED 1 OR MORE NEW MEMBERS | GENDER DISTRI<br>MALE<br>FEMALE | BUTION<br>1,025 (79.15%)<br>270 (20.85%) |     |
|-----------------------------------|-----|--------------------------------------------|---------------------------------|------------------------------------------|-----|
| DECEASED                          | 29  | CLICK HERE FOR CUMULATIVE MEMBERSHIP DATA  | TOTAL FAMILY UNIT MEMBERS       |                                          | 188 |
| CLUB CANCELLED                    | 0   |                                            | FAMILY MEMBERS PAYING HALF 99   |                                          | 05  |
| OTHER                             | 110 |                                            |                                 |                                          | 95  |
| TOTAL                             | 139 |                                            |                                 |                                          |     |