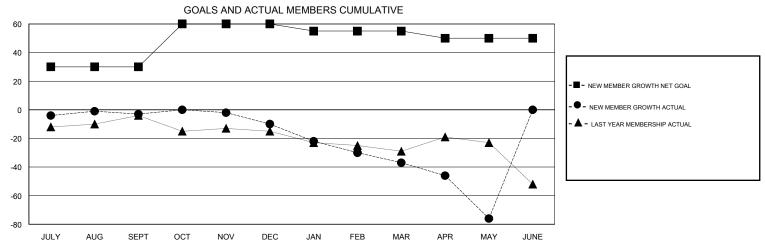

14

13

12

or transfers) 0 0 30 JULY/AUG/SEPT JULY/AUG/SEPT 0 0 1 30 OCT/NOV/DEC OCT/NOV/DEC 0 0 -5 JAN/FEB/MAR JAN/FEB/MAR 0 0 0 APR/MAY/JUNE APR/MAY/JUNE -5

| DROPPED CLUBS: 0  DROPPED MEMBERS |     | 20 CLUBS OF 48 ADDED 1 OR MORE NEW MEMBERS | GENDER DISTRI<br>MALE<br>FEMALE | BUTION<br>1,025 (79.15%)<br>270 (20.85%) |     |
|-----------------------------------|-----|--------------------------------------------|---------------------------------|------------------------------------------|-----|
| DECEASED                          | 29  | CLICK HERE FOR CUMULATIVE MEMBERSHIP DATA  | TOTAL FAMILY UNIT MEMBERS       |                                          | 188 |
| CLUB CANCELLED                    | 0   |                                            | FAMILY MEMBERS PAYING HALF 99   |                                          | 05  |
| OTHER                             | 110 |                                            |                                 |                                          | 95  |
| TOTAL                             | 139 |                                            |                                 |                                          |     |